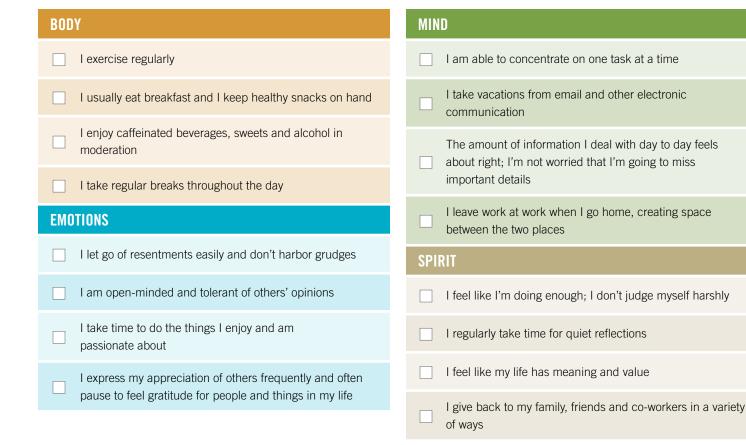

## RUNNING ON EMPTY?

Take this energy audit to see how you're doing. Check the statements that are true for you, then see how you score.

## **OVERALL ENERGY SCORE**

Total number of statements checked: \_\_\_\_

- 11 16 = Excellent energy management skills
- **7 10** = Reasonable energy management skills
- **4 6** = Significant energy management deficit
- **0 3** = A full-fledged energy management crisis

## **AREAS FOR FOCUS**

If you have three or fewer checks in any area, use the resources in this issue to give yourself a boost!

Number of checks in each category:

Body:\_\_\_\_ Emotions:\_\_\_ Mind:\_\_\_ Spirit:\_\_\_

- **4** = Excellent energy management skills
- **3** = Strong energy management skills
- 2 = Significant deficits
- 1 = Poor energy management skills
- **0** = A full-fledged energy crisis